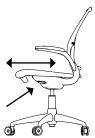

#### SEAT PAN DEPTH ADJUSTMENT

Stand to face the chair and press button underneath the right side of the frame. Hold the handle under the edge of the seat and slide the seat pan forward or backward as needed. When seated, allow two to four inches of clearance between the front of the seat and the back of your knees.