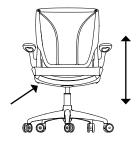

### **HEIGHT ADJUSTMENT**

Press button underneath the right side of the frame to adjust the height.