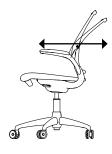

#### WEIGHT-SENSITIVE RECLINE

Patented counterbalance mechanism automatically adjusts to your weight, allowing you to freely recline in your seat without the need for manual adjustments of knobs and levers.