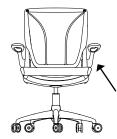

# ARMREST HEIGHT ADJUSTMENT

Press button where the armrest meets the backrest to raise or lower the armrests.