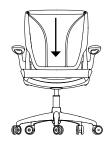

## SELF-ADJUSTING MESH SEAT

Curvature of the seat adapts to your body due to its mesh construction. The mesh seat minimizes the weight of the chair.