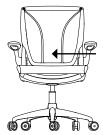

#### SEAT PAN DEPTH ADJUSTMENT

Stand to face the chair and press button underneath the right side of the frame. Hold the handle under the edge of the seat and slide the seat pan forward or backward as needed. When seated, allow two to four inches of clearance between the front of the seat and the back of your knees.