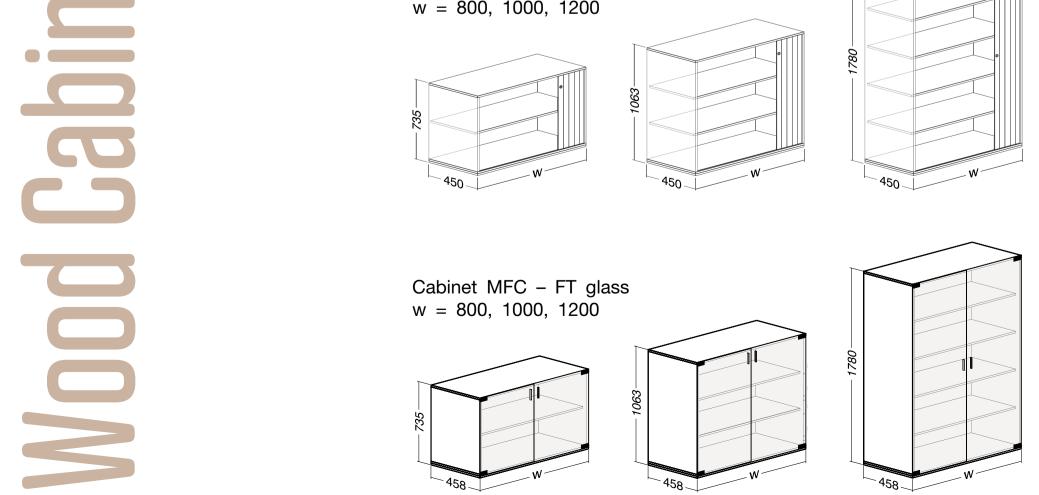

Private Bank CZ

Kyocera

Hasbro

Certificates EN 14073-2 ISO 9001 ISO 14001 OHSAS 18001 CFCS 2002 FSC STD 40-004 Furniture Industry Sustainability Programme -Full Member EPD

Cabinet MFC - FT w = 800, 1000, 1200

Cabinet MFC - ST w = 800, 1000, 1200

1063w 450

w = 800, 1000, 1200

Cabinet steel tambour