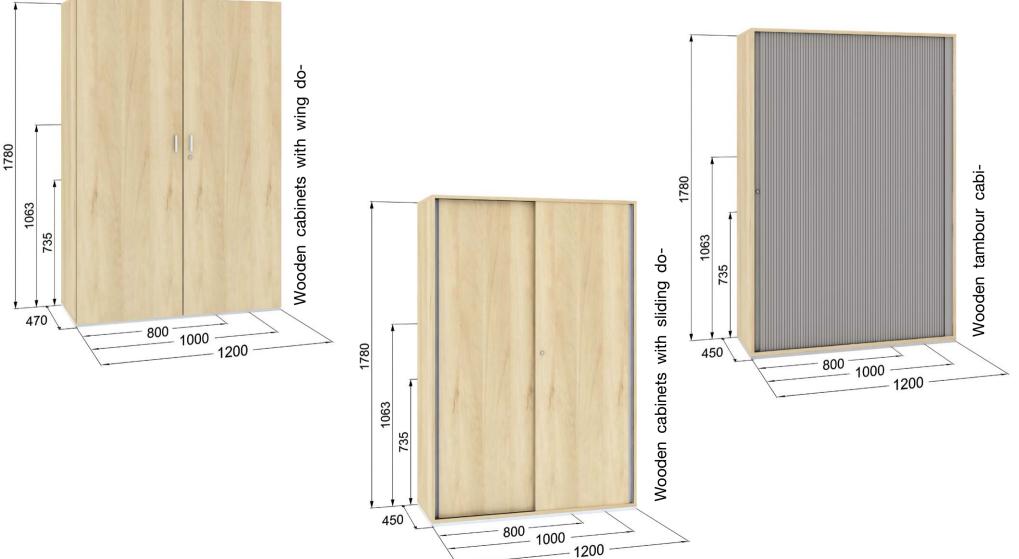

Private Bank CZ

Kyocera

Hasbro

Certificates EN 14073-2 ISO 9001 ISO 14001 OHSAS 18001 CFCS 2002 FSC STD 40-004 Furniture Industry Sustainability Programme -Full Member EPD

Cabinet MFC - FT w = 800, 1000, 1200

Cabinet MFC - ST w = 800, 1000, 1200

1063w 450

w = 800, 1000, 1200

Cabinet steel tambour