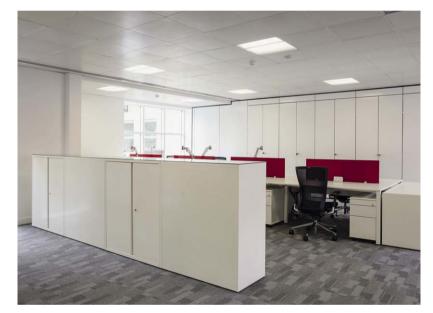

edestals

Our storage systems have been designed with functionality in mind rather than style. We have found that if you concentrate on functionality the appearance looks after itself. We wanted to get every possible cm<sup>3</sup> of storage space from these products - and that's what we have achieved. We designed the cabinet range as a practical and convenient storage system that complements our desking ranges. During the design process particular attention was paid to the doors to ensure that access to the storage space is maximised. In the tambour and sliding door versions almost no space is wasted. Whichever model you choose, you are sure to appreciate the no-nonsense design, vast storage potential and high build quality of the TECHO cabinet range.