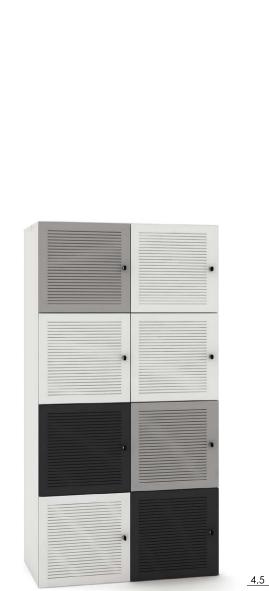

5

4.5

4.5

5

TECHO offers a range of lockers in standard or made to measure sizes. They provide a secure and convenient locker solution with a choice of locks depending on requirements.

Made from MFC, they come in a variety of finishes and colours, and are easy to attached side-by-side to form banks of lockers.