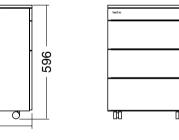

space is maximised. In the tambour and sliding door versions almost no space is wasted. Whichever model you choose, you are sure to appreciate the no-nonsense design, vast storage potential and high build quality of the TECHO cabinet range.







Private Bank CZ





Kyocera





Hasbro



Certificates EN 14073-2 ISO 9001 ISO 14001 OHSAS 18001 CFCS 2002 FSC STD 40-004 Furniture Industry Sustainability Programme -Full Member EPD











Cabinet MFC - FT w = 800, 1000, 1200







Cabinet MFC - ST w = 800, 1000, 1200



1063w 450



w = 800, 1000, 1200









Cabinet steel tambour





## inside than

OUt

### wild pear RAL9004 black RAL9007 gunmetal beech RAL9022 silver grey RAL9010 white white

#### MFC Mobile Pedestals

MFC Mobile Pedestals Slim





#### Steel Mobile Pedestals







#### Steel Mobile Pedestals Slim







Certificates EN 14073-2 ISO 9001 ISO 14001 OHSAS 18001 CFCS 2002 FSC STD 40-004 Furniture Industry Sustainability Programme -Full Member EPD

#### MFC Desk-high Pedestals



Wooden pedestals Metal pedestals

**Type C** pedestals use standard drawer runners that we have been using to date. There is a slight metallic sound that accompanies drawer opening/ closing and drawers have a bit of sideways play.

runners and closing systems.

Drawers on the **Type B** pedestals move on the Quadro drawer runner system, which ensures quiet movement. This means greater comfort for the user.

The **Type A** pedestals are also fitted with the Quadro drawer runner system, but in addition they have a damped closing system.

| wild pear | RAL9004 black    |
|------