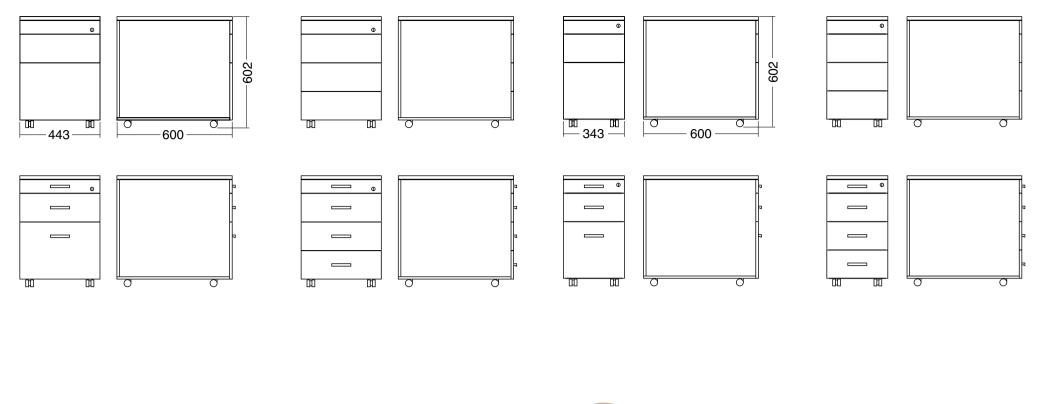

#### MFC Mobile Pedestals

MFC Mobile Pedestals Slim

#### Steel Mobile Pedestals

#### Steel Mobile Pedestals Slim

Certificates EN 14073-2 ISO 9001 ISO 14001 OHSAS 18001 CFCS 2002 FSC STD 40-004 Furniture Industry Sustainability Programme -Full Member EPD

#### MFC Desk-high Pedestals

Wooden pedestals Metal pedestals

**Type C** pedestals use standard drawer runners that we have been using to date. There is a slight metallic sound that accompanies drawer opening/ closing and drawers have a bit of sideways play.

runners and closing systems.

Drawers on the **Type B** pedestals move on the Quadro drawer runner system, which ensures quiet movement. This means greater comfort for the user.

The **Type A** pedestals are also fitted with the Quadro drawer runner system, but in addition they have a damped closing system.