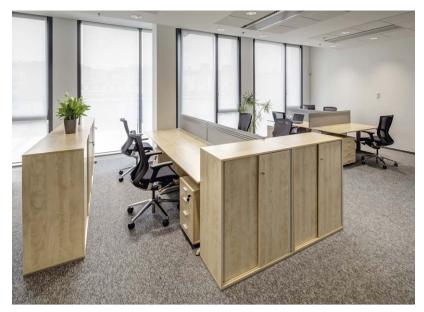

# design and stylish as a resul Cabinets 5

espite all predictions, we are still Uwaiting for the paperless office. To make this wait a bit more bearable TECHO has designed a range of storage systems that sit unobtrusively in the office environment. They will at least give you the illusion that paper is on

edestals

Our storage systems have been designed with functionality in mind rather than style. We have found that if you concentrate on functionality the appearance looks after itself. We wanted to get every possible cm<sup>3</sup> of storage space from these products - and that's what we have achieved. We designed the cabinet range as a practical and convenient storage system that complements our desking ranges. During the design process particular attention was paid to the doors to ensure that access to the storage space is maximised. In the tambour and sliding door versions almost no space is wasted. Whichever model you choose, you are sure to appreciate the no-nonsense design, vast storage potential and high build quality of the TECHO cabinet range.