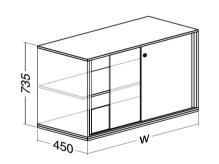

Cabinet MFC - ST w = 800, 1000, 1200

1063w 450

w = 800, 1000, 1200

Cabinet steel tambour