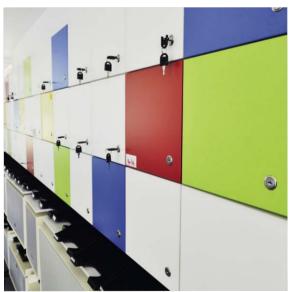

5

4.5

4.5

5

TECHO offers a range of lockers in standard or made to measure sizes. They provide a secure and convenient locker solution with a choice of locks depending on requirements.

Made from MFC, they come in a variety of finishes and colours, and are easy to attached side-by-side to form banks of lockers.