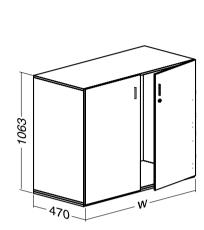

Cabinet MFC - ST w = 800, 1000, 1200

1063w 450

w = 800, 1000, 1200

Cabinet steel tambour