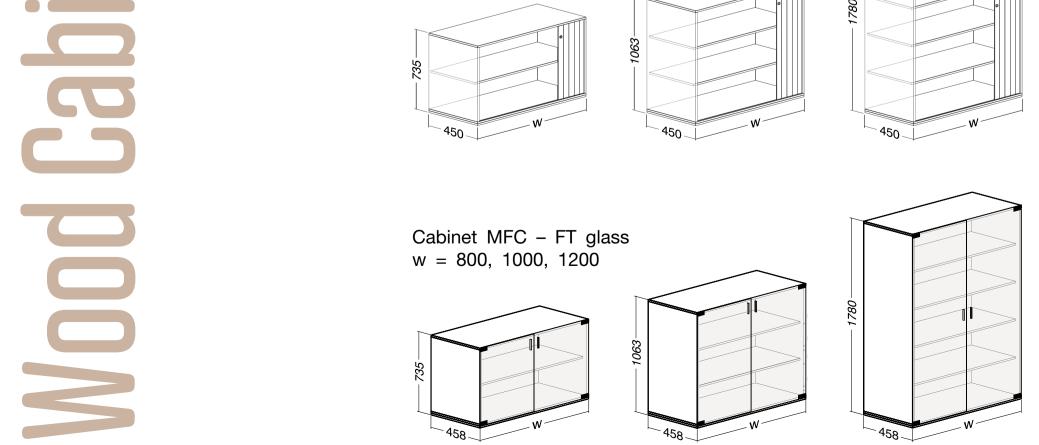

Private Bank CZ

Kyocera

Hasbro

Certificates EN 14073-2 ISO 9001 ISO 14001 OHSAS 18001 CFCS 2002 FSC STD 40-004 Furniture Industry Sustainability Programme -Full Member EPD

Cabinet MFC - FT w = 800, 1000, 1200