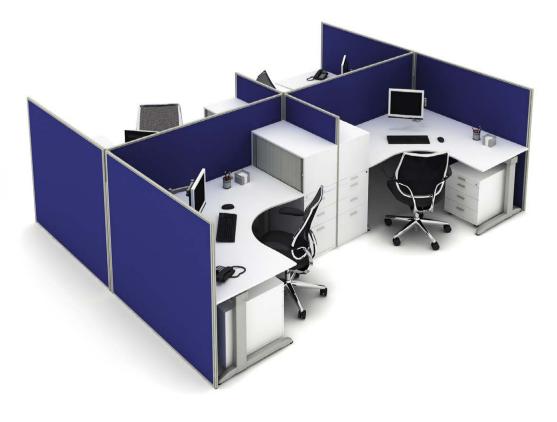

# design and stylish as a resul Cabinets 5

espite all predictions, we are still Uwaiting for the paperless office. To make this wait a bit more bearable TECHO has designed a range of storage systems that sit unobtrusively in the office environment. They will at least give you the illusion that paper is on

edestals

Our storage systems have been designed with functionality in mind rather than style. We have found that if you concentrate on functionality the appearance looks after itself. We wanted to get every possible cm<sup>3</sup> of storage space from these products - and that's what we have achieved. We designed the cabinet range as a practical and convenient storage system that complements our desking ranges. During the design process particular attention was paid to the doors to ensure that access to the storage space is maximised. In the tambour and sliding door versions almost no space is wasted. Whichever model you choose, you are sure to appreciate the no-nonsense design, vast storage potential and high build quality of the TECHO cabinet range.