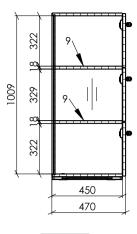

Cabinet MFC - ST w = 800, 1000, 1200

1063w 450

w = 800, 1000, 1200

Cabinet steel tambour