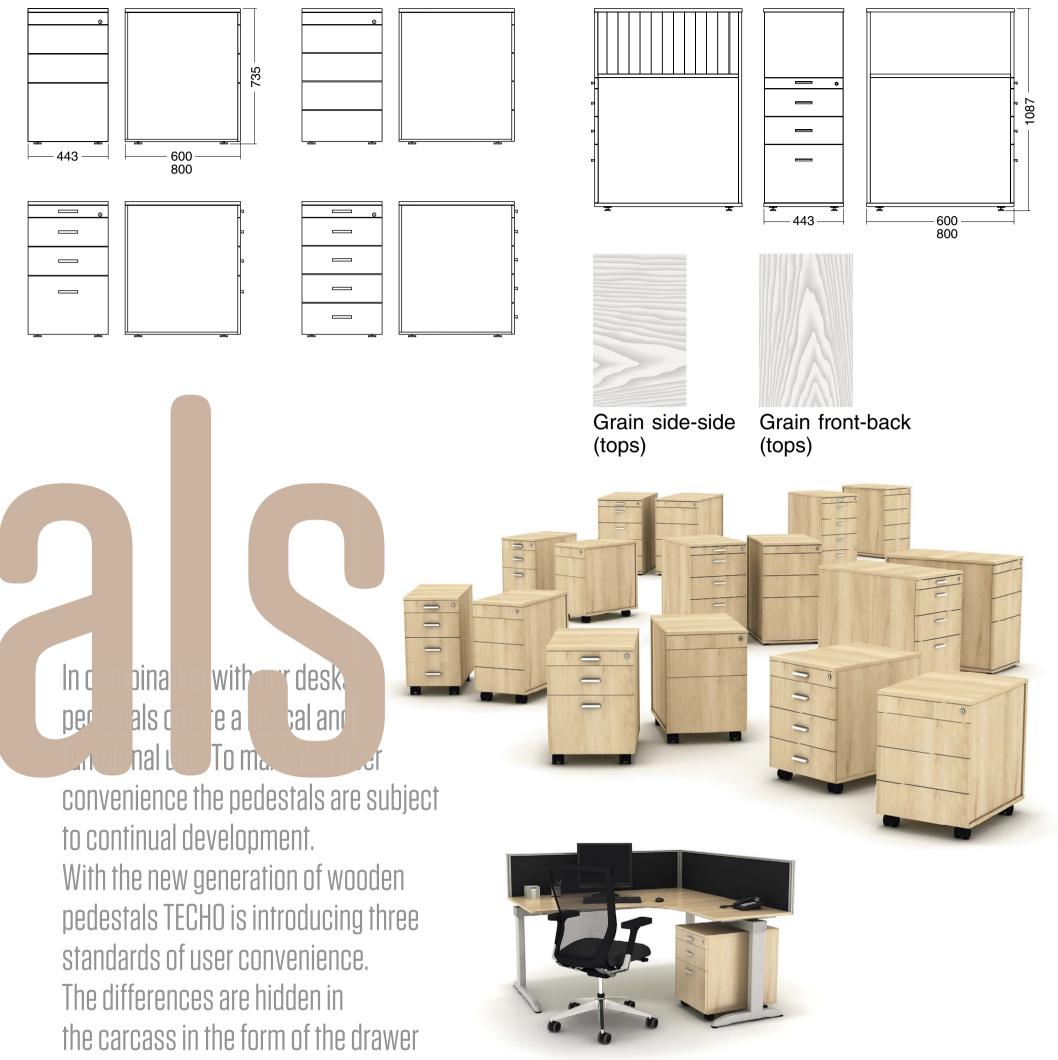

#### MFC Desk-high Pedestals

Wooden pedestals Metal pedestals

**Type C** pedestals use standard drawer runners that we have been using to date. There is a slight metallic sound that accompanies drawer opening/ closing and drawers have a bit of sideways play.

runners and closing systems.

Drawers on the **Type B** pedestals move on the Quadro drawer runner system, which ensures quiet movement. This means greater comfort for the user.

The **Type A** pedestals are also fitted with the Quadro drawer runner system, but in addition they have a damped closing system.