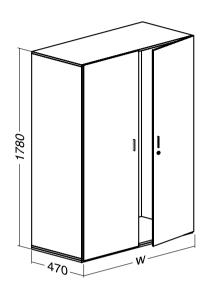

Cabinet MFC - ST w = 800, 1000, 1200

1063w 450

w = 800, 1000, 1200

Cabinet steel tambour