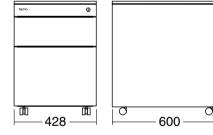

ge space is maximised. In the tambour and sliding door versions almost no space is wasted. Whichever model you choose, you are sure to appreciate the no-nonsense design, vast storage potential and high build quality of the TECHO cabinet range.







Private Bank CZ





Kyocera





Hasbro



Certificates EN 14073-2 ISO 9001 ISO 14001 OHSAS 18001 CFCS 2002 FSC STD 40-004 Furniture Industry Sustainability Programme -Full Member EPD











Cabinet MFC - FT w = 800, 1000, 1200







Cabinet MFC - ST w = 800, 1000, 1200



1063w 450



w = 800, 1000, 1200









Cabinet steel tambour





## inside than

OUt

### wild pear RAL9004 black RAL9007 gunmetal beech RAL9022 silver grey RAL9010 white white

#### MFC Mobile Pedestals

MFC Mobile Pedestals Slim





#### Steel Mobile Pedestals







#### Steel Mobile Pedestals Slim







Certificates EN 14073-2 ISO 9001 ISO 14001 OHSAS 18001 CFCS 2002 FSC STD 40-004 Furniture Industry Sustainability Programme -Full Member EPD

#### MFC Desk-high Pedestals



Wooden pedestals Metal pedestals

**Type C** pedestals use standard drawer runners that we have been using to date. There is a slight metallic sound that accompanies drawer opening/ closing and drawers have a bit of sideways play.

runners and closing systems.

Drawers on the **Type B** pedestals move on the Quadro drawer runner system, which ensures quiet movement. This means greater comfort for the user.

The **Type A** pedestals are also fitted with the Quadro drawer runner system, but in addition they have a damped closing system.

| wild pear | RAL9004 black    |
|----