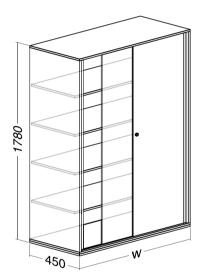

Private Bank CZ

Kyocera

Hasbro

Certificates EN 14073-2 ISO 9001 ISO 14001 OHSAS 18001 CFCS 2002 FSC STD 40-004 Furniture Industry Sustainability Programme -Full Member EPD

Cabinet MFC - FT w = 800, 1000, 1200