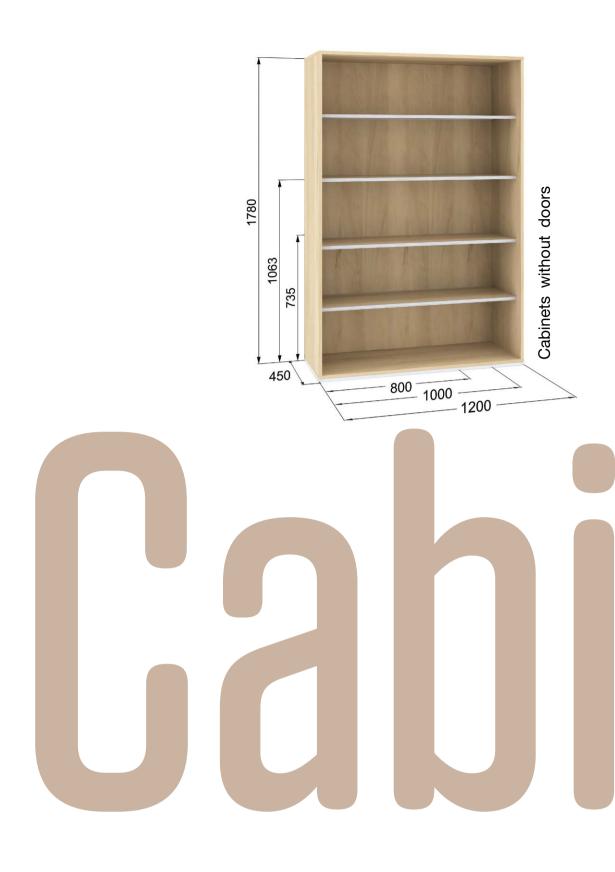

Private Bank CZ

Kyocera

Hasbro

Certificates EN 14073-2 ISO 9001 ISO 14001 OHSAS 18001 CFCS 2002 FSC STD 40-004 Furniture Industry Sustainability Programme -Full Member EPD

Cabinet MFC - FT w = 800, 1000, 1200