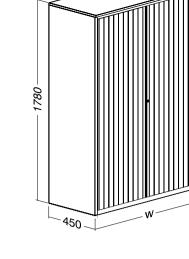

Cabinet MFC - ST w = 800, 1000, 1200

1063w 450

w = 800, 1000, 1200

Cabinet steel tambour