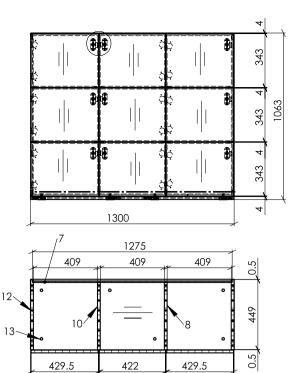

5

4.5

4.5

5

TECHO offers a range of lockers in standard or made to measure sizes. They provide a secure and convenient locker solution with a choice of locks depending on requirements.

Made from MFC, they come in a variety of finishes and colours, and are easy to attached side-by-side to form banks of lockers.