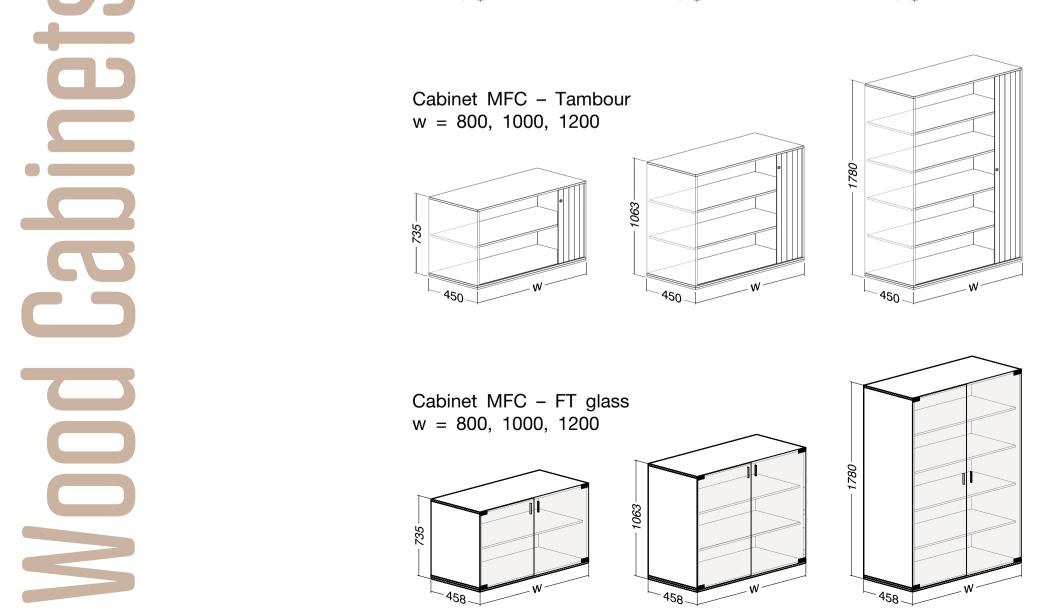

Private Bank CZ

Kyocera

Hasbro

Certificates EN 14073-2 ISO 9001 ISO 14001 OHSAS 18001 CFCS 2002 FSC STD 40-004 Furniture Industry Sustainability Programme -Full Member EPD

Cabinet MFC - FT w = 800, 1000, 1200

Cabinet MFC - ST w = 800, 1000, 1200

1063w 450

w = 800, 1000, 1200

Cabinet steel tambour