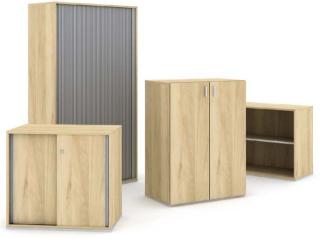

edestals

Our storage systems have been designed with functionality in mind rather than style. We have found that if you concentrate on functionality the appearance looks after itself. We wanted to get every possible cm<sup>3</sup> of storage space from these products - and that's what we have achieved. We designed the cabinet range as a practical and convenient storage system that complements our desking ranges. During the design process particular attention was paid to the doors to ensure that access to the storage space is maximised. In the tambour and sliding door versions almost no space is wasted. Whichever model you choose, you are sure to appreciate the no-nonsense design, vast storage potential and high build quality of the TECHO cabinet range.