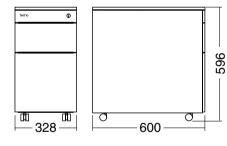

d sliding door versions almost no space is wasted. Whichever model you choose, you are sure to appreciate the no-nonsense design, vast storage potential and high build quality of the TECHO cabinet range.







Private Bank CZ





Kyocera





Hasbro



Certificates EN 14073-2 ISO 9001 ISO 14001 OHSAS 18001 CFCS 2002 FSC STD 40-004 Furniture Industry Sustainability Programme -Full Member EPD











Cabinet MFC - FT w = 800, 1000, 1200







Cabinet MFC - ST w = 800, 1000, 1200



1063w 450



w = 800, 1000, 1200









Cabinet steel tambour





## inside than

OUt

### wild pear RAL9004 black RAL9007 gunmetal beech RAL9022 silver grey RAL9010 white white

#### MFC Mobile Pedestals

MFC Mobile Pedestals Slim





#### Steel Mobile Pedestals







#### Steel Mobile Pedestals Slim







Certificates EN 14073-2 ISO 9001 ISO 14001 OHSAS 18001 CFCS 2002 FSC STD 40-004 Furniture Industry Sustainability Programme -Full Member EPD

#### MFC Desk-high Pedestals



Wooden pedestals Metal pedestals

**Type C** pedestals use standard drawer runners that we have been using to date. There is a slight metallic sound that accompanies drawer opening/ closing and drawers have a bit of sideways play.

runners and closing systems.

Drawers on the **Type B** pedestals move on the Quadro drawer runner system, which ensures quiet movement. This means greater comfort for the user.

The **Type A** pedestals are also fitted with the Quadro drawer runner system, but in addition they have a damped closing system.

| wild pear | RAL9004 black    |
|-----------|------------------|
|