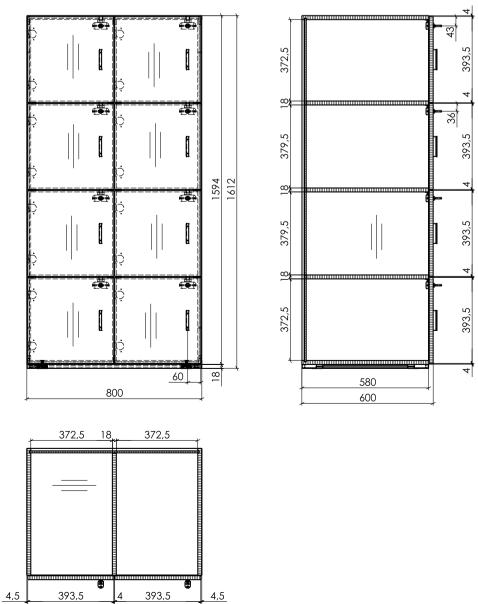

5

4.5

4.5

5

TECHO offers a range of lockers in standard or made to measure sizes. They provide a secure and convenient locker solution with a choice of locks depending on requirements.

Made from MFC, they come in a variety of finishes and colours, and are easy to attached side-by-side to form banks of lockers.