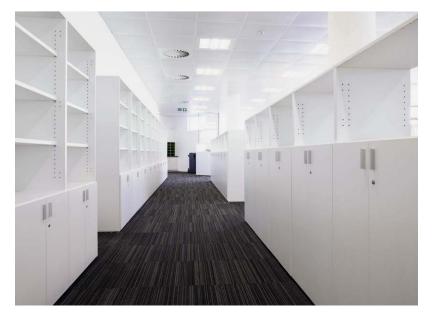

# design and stylish as a resul Cabinets 5

espite all predictions, we are still Uwaiting for the paperless office. To make this wait a bit more bearable TECHO has designed a range of storage systems that sit unobtrusively in the office environment. They will at least give you the illusion that paper is on

edestals

Our storage systems have been designed with functionality in mind rather than style. We have found that if you concentrate on functionality the appearance looks after itself. We wanted to get every possible cm<sup>3</sup> of storage space from these products - and that's what we have achieved. We designed the cabinet range as a practical and convenient storage system that complements our desking ranges. During the design process particular attention was paid to the doors to ensure that access to the storage space is maximised. In the tambour and sliding door versions almost no space is wasted. Whichever model you choose, you are sure to appreciate the no-nonsense design, vast storage potential and high build quality of the TECHO cabinet range.