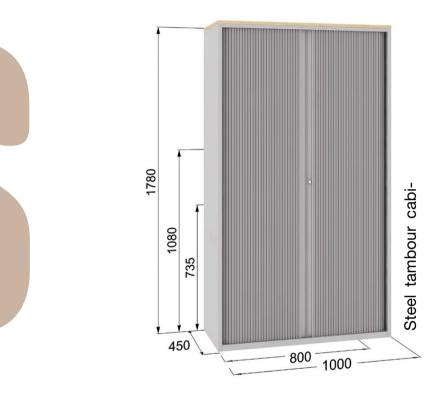

Cabinet MFC - ST w = 800, 1000, 1200

1063w 450

w = 800, 1000, 1200

Cabinet steel tambour