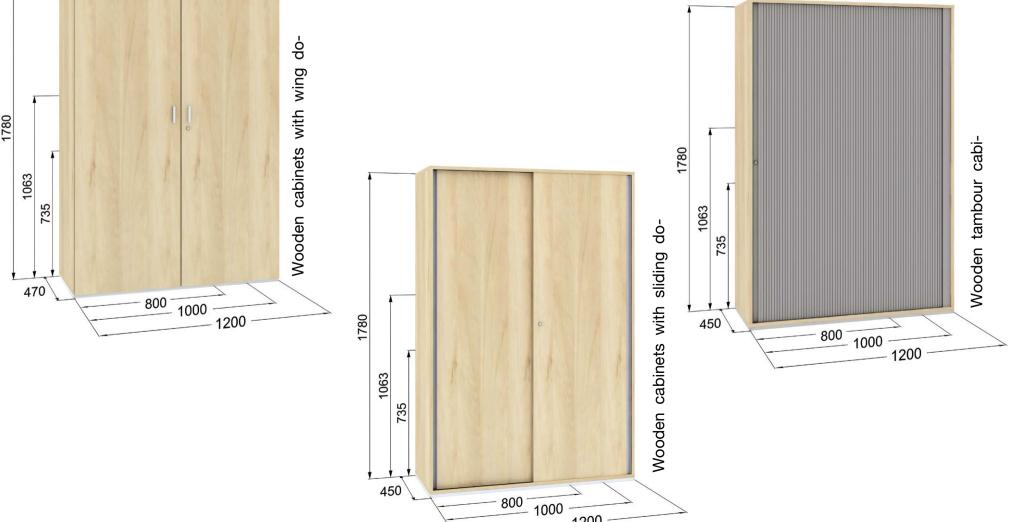

Private Bank CZ

Kyocera

Hasbro

Certificates EN 14073-2 ISO 9001 ISO 14001 OHSAS 18001 CFCS 2002 FSC STD 40-004 Furniture Industry Sustainability Programme -Full Member EPD

Cabinet MFC - FT w = 800, 1000, 1200

Cabinet MFC - ST w = 800, 1000, 1200

1063w 450

w = 800, 1000, 1200

Cabinet steel tambour