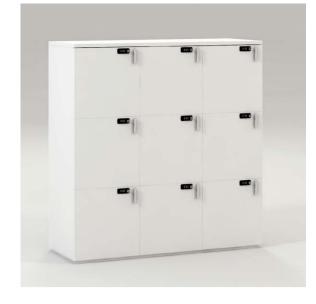

5

4.5

4.5

5

TECHO offers a range of lockers in standard or made to measure sizes. They provide a secure and convenient locker solution with a choice of locks depending on requirements.

Made from MFC, they come in a variety of finishes and colours, and are easy to attached side-by-side to form banks of lockers.