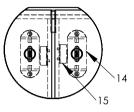

runners and closing systems.

Drawers on the **Type B** pedestals move on the Quadro drawer runner system, which ensures quiet movement. This means greater comfort for the user.

The **Type A** pedestals are also fitted with the Quadro drawer runner system, but in addition they have a damped closing system.