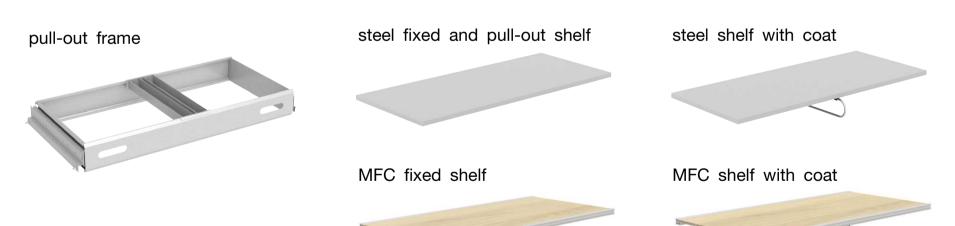

stals



Our storage systems have been designed with functionality in mind rather than style. We have found that if you concentrate on functionality the appearance looks after itself. We wanted to get every possible cm<sup>3</sup> of storage space from these products - and that's what we have achieved. We designed the cabinet range as a practical and convenient storage system that complements our desking ranges. During the design process particular attention was paid to the doors to ensure that access to the storage space is maximised. In the tambour and sliding door versions almost no space is wasted. Whichever model you choose, you are sure to appreciate the no-nonsense design, vast storage potential and high build quality of the TECHO cabinet range.







Private Bank CZ





Kyocera





Hasbro



Certificates EN 14073-2 ISO 9001 ISO 14001 OHSAS 18001 CFCS 2002 FSC STD 40-004 Furniture Industry Sustainability Programme -Full Member EPD











Cabinet MFC - FT w = 800, 1000, 1200







Cabinet MFC - ST w = 800, 1000, 1200



1063w 450



w = 800, 1000, 1200









Cabinet steel tambour





## inside than

OUt

### wild pear RAL9004 black RAL9007 gunmetal beech RAL9022 silver grey RAL9010 white white

#### MFC Mobile Pedestals

MFC Mobile Pedestals Slim





#### Steel Mobile Pedestals







#### Steel Mobile Pedestals Slim







Certificates EN 14073-2 ISO 9001 ISO 14001 OHSAS 18001 CFCS 2002 FSC STD 40-004 Furniture Industry Sustainability Programme -Full Member EPD

#### MFC Desk-high Pedestals



Wooden pedestals Metal pedestals

**Type C** pedestals use st