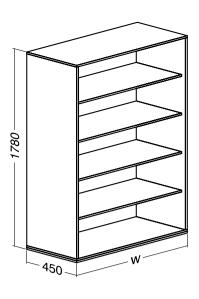

edestals

Our storage systems have been designed with functionality in mind rather than style. We have found that if you concentrate on functionality the appearance looks after itself. We wanted to get every possible cm<sup>3</sup> of storage space from these products - and that's what we have achieved. We designed the cabinet range as a practical and convenient storage system that complements our desking ranges. During the design process particular attention was paid to the doors to ensure that access to the storage space is maximised. In the tambour and sliding door versions almost no space is wasted. Whichever model you choose, you are sure to appreciate the no-nonsense design, vast storage potential and high build quality of the TECHO cabinet range.

Private Bank CZ

Kyocera

Hasbro

Certificates EN 14073-2 ISO 9001 ISO 14001 OHSAS 18001 CFCS 2002 FSC STD 40-004 Furniture Industry Sustainability Programme -Full Member EPD

Cabinet MFC - FT w = 800, 1000, 1200