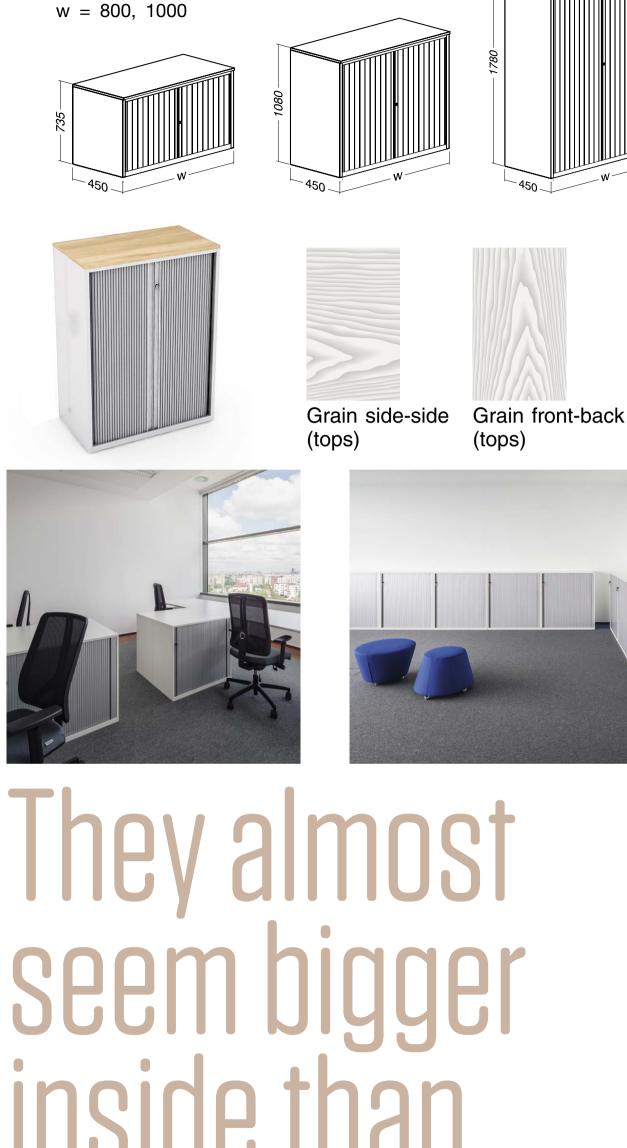

Cabinet MFC - ST w = 800, 1000, 1200

1063w 450

w = 800, 1000, 1200

Cabinet steel tambour

edestals

Our storage systems have been designed with functionality in mind rather than style. We have found that if you concentrate on functionality the appearance looks after itself. We wanted to get every possible cm<sup>3</sup> of storage space from these products - and that's what we have achieved. We designed the cabinet range as a practical and convenient storage system that complements our desking ranges. During the design process particular attention was paid to the doors to ensure that access to the storage space is maximised. In the tambour and sliding door versions almost no space is wasted. Whichever model you choose, you are sure to appreciate the no-nonsense design, vast storage potential and high build quality of the TECHO cabinet range.