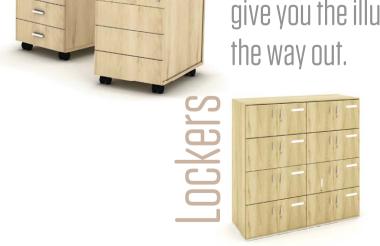

5

4.5

4.5

5

TECHO offers a range of lockers in standard or made to measure sizes. They provide a secure and convenient locker solution with a choice of locks depending on requirements.

Made from MFC, they come in a variety of finishes and colours, and are easy to attached side-by-side to form banks of lockers.