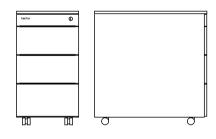

sliding door versions almost no space is wasted. Whichever model you choose, you are sure to appreciate the no-nonsense design, vast storage potential and high build quality of the TECHO cabinet range.







Private Bank CZ





Kyocera





Hasbro



Certificates EN 14073-2 ISO 9001 ISO 14001 OHSAS 18001 CFCS 2002 FSC STD 40-004 Furniture Industry Sustainability Programme -Full Member EPD











Cabinet MFC - FT w = 800, 1000, 1200







Cabinet MFC - ST w = 800, 1000, 1200



1063w 450



w = 800, 1000, 1200









Cabinet steel tambour





## inside than

OUt

### wild pear RAL9004 black RAL9007 gunmetal beech RAL9022 silver grey RAL9010 white white

#### MFC Mobile Pedestals

MFC Mobile Pedestals Slim





#### Steel Mobile Pedestals







#### Steel Mobile Pedestals Slim







Certificates EN 14073-2 ISO 9001 ISO 14001 OHSAS 18001 CFCS 2002 FSC STD 40-004 Furniture Industry Sustainability Programme -Full Member EPD

#### MFC Desk-high Pedestals



Wooden pedestals Metal pedestals

**Type C** pedestals use standard drawer runners that we have been using to date. There is a slight metallic sound that accompanies drawer opening/ closing and drawers have a bit of sideways play.

runners and closing systems.

Drawers on the **Type B** pedestals move on the Quadro drawer runner system, which ensures quiet movement. This means greater comfort for the user.

The **Type A** pedestals are also fitted with the Quadro drawer runner system, but in addition they have a damped closing system.

| wild pear | RAL9004 black    |
|-----------|------------------|
|           |