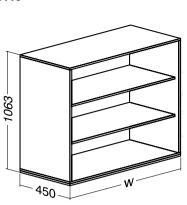

Cabinet MFC - ST w = 800, 1000, 1200

1063w 450

w = 800, 1000, 1200

Cabinet steel tambour