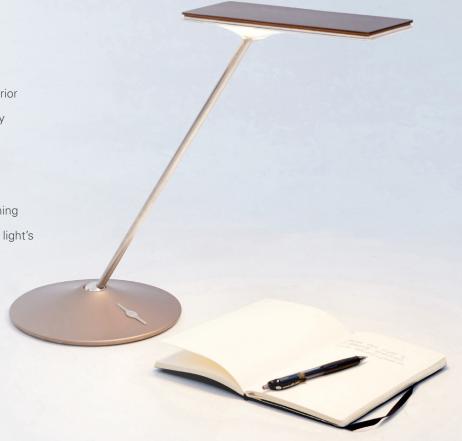

### New LED Technology on the Horizon

Horizon, the most celebrated and beautiful table light in the industry, is a visually striking embodiment of Humanscale's commitment to high performance and functionality. Its brilliant and warm light throw is powered by Thin Film LED Technology, producing an ultra-wide glare-free footprint that is smooth and even. Horizon intuitively dims from full brightness to nightlight and is engineered with precision-brass ball joints for effortless adjustment. This iconic piece is available in eight vibrant colors and seamlessly complements any design aesthetic. Horizon received a Red Dot Award and the Next Generation Luminaires Award for product design and performance, and has been accepted into the permanent collection of the Museum of Modern Art (MoMA).

# Features

- O Striking and minimal design complements any interior
- First table light to employ Thin Film LED Technology
- Even plane of illumination casts just 1 shadow
- Produces ultra-wide footprint of glare-free 3000K (warm white) light
- O Spherical ball joints facilitate easy, intuitive positioning
- 7 levels of adjustable Smart Dimming increase the light's personal control and ergonomic function
- O Nightlight feature operates at just 1 watt
- Lighting starts softly and adjusts gradually to protect eyes
- Robust, high-quality design ensures years of maintenance-free use