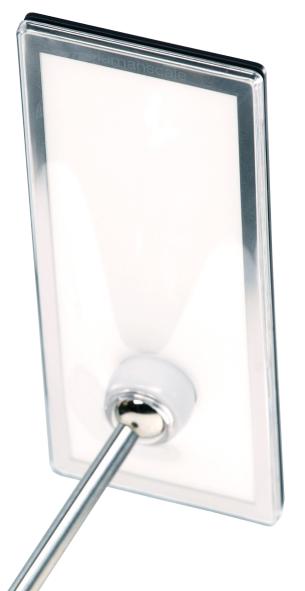

### New LED Technology on the Horizon

Horizon, the most celebrated and beautiful table light in the industry, is a visually striking embodiment of Humanscale's commitment to high performance and functionality. Its brilliant and warm light throw is powered by Thin Film LED Technology, producing an ultra-wide glare-free footprint that is smooth and even. Horizon intuitively dims from full brightness to nightlight and is engineered with precision-brass ball joints for effortless adjustment. This iconic piece is available in eight vibrant colors and seamlessly complements any design aesthetic. Horizon received a Red Dot Award and the Next Generation Luminaires Award for product design and performance, and has been accepted into the permanent collection of the Museum of Modern Art (MoMA).

# Features

- O Striking and minimal design complements any interior
- First table light to employ Thin Film LED Technology
- Even plane of illumination casts just 1 shadow
- Produces ultra-wide footprint of glare-free 3000K (warm white) light
- O Spherical ball joints facilitate easy, intuitive positioning
- 7 levels of adjustable Smart Dimming increase the light's personal control and ergonomic function
- O Nightlight feature operates at just 1 watt
- Lighting starts softly and adjusts gradually to protect eyes
- Robust, high-quality design ensures years of maintenance-free use