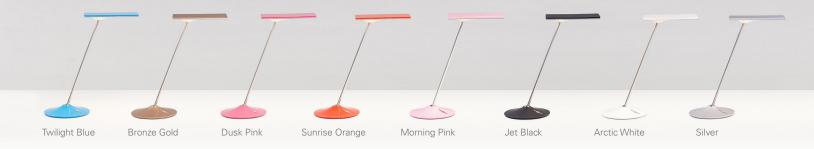

### New LED Technology on the Horizon

Horizon, the most celebrated and beautiful table light in the industry, is a visually striking embodiment of Humanscale's commitment to high performance and functionality. Its brilliant and warm light throw is powered by Thin Film LED Technology, producing an ultra-wide glare-free footprint that is smooth and even. Horizon intuitively dims from full brightness to nightlight and is engineered with precision-brass ball joints for effortless adjustment. This iconic piece is available in eight vibrant colors and seamlessly complements any design aesthetic. Horizon received a Red Dot Award and the Next Generation Luminaires Award for product design and performance, and has been accepted into the permanent collection of the Museum of Modern Art (MoMA).

## Specifications

- O Power consumption: 9 watts
- O Dims to 10% of maximum
- O Lifespan: Up to 50,000 hours
- May contribute to valuable LEED credits
- o 10-year, 24/7 warranty
- O Available in 8 vibrant colors