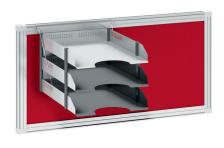

techo ROYAL AHREND COMPANY
WWW.techo.com

The Novum collection of office accessories brings order to your work environment. They complement the TECHO desk systems and provide elegant storage space whilst retaining the TECHO functional style.

The Novum office accessories can be attached to the Zenith 2 screens, which adds another dimension to the workstation. Don't let your stationery and paperwork take over your desk – fight back with Novum office accessories.