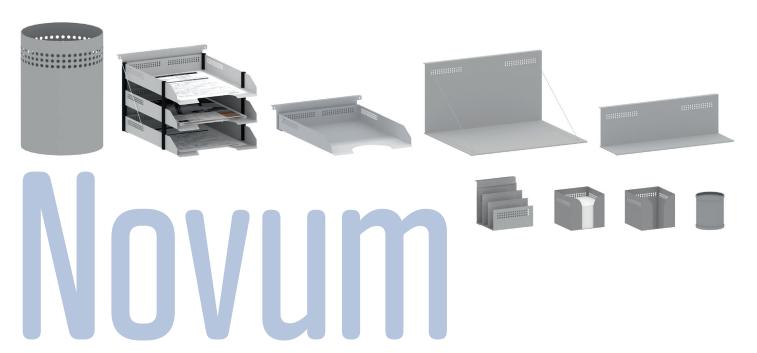

techo ROYAL AHREND COMPANY
WWW.techo.com

The Novum collection of office accessories brings order to your work environment. They complement the TECHO desk systems and provide elegant storage space whilst retaining the TECHO functional style.

The Novum office accessories can be attached to the Zenith 2 screens, which adds another dimension to the workstation. Don't let your stationery and paperwork take over your desk – fight back with Novum office accessories.