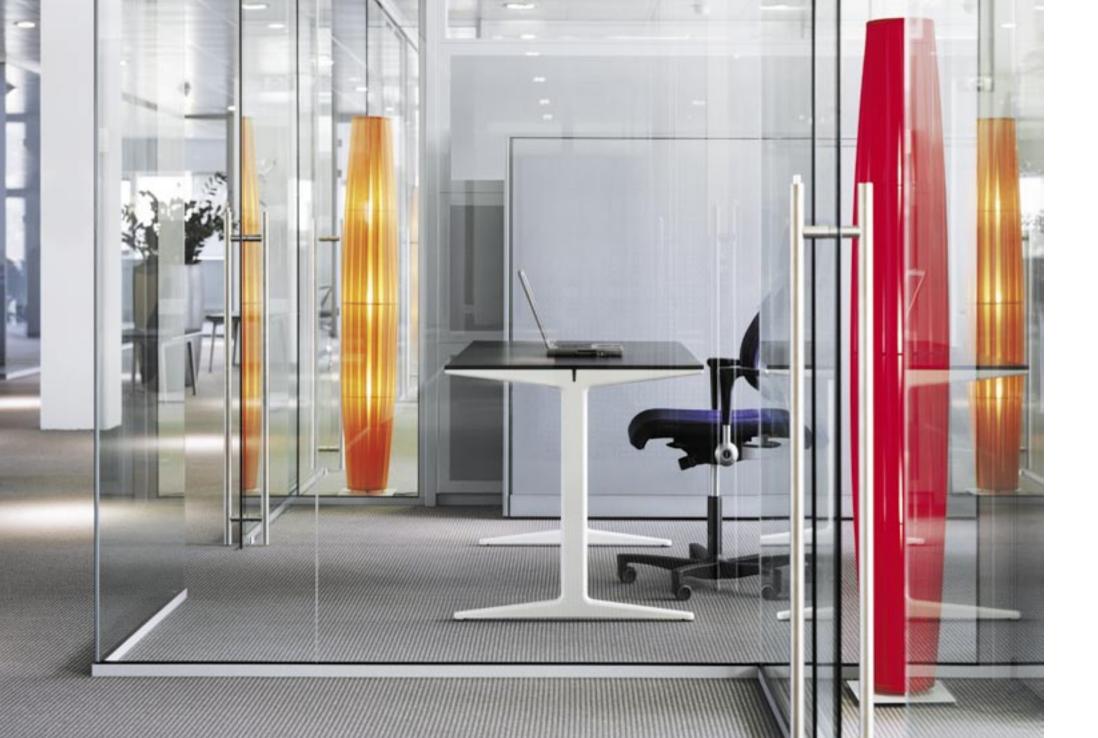

## Mehes

Mehes. A striking furniture system that is at one with its surroundings. The transparent design sets the right tone in design and architecture. Stylish. Flexible. Timeless.

'Key factors in our work are clarity, order, detailing, and use of material. These greatly determine the expression and consistency of a building, an integral aspect of which is the interior, linked inextricably to the exterior in our designs.'

Meyer en Van Schooten Architecten

Form and function