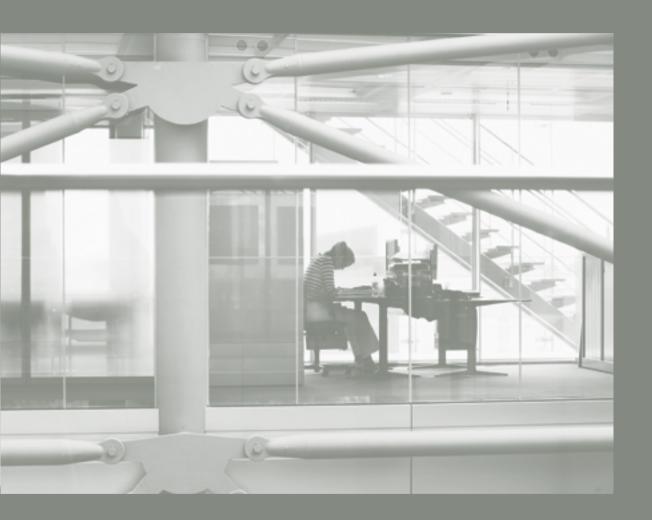

## Subtle allure

Presentation House, London, 2004
Presentation House is home to, among others, a large housing corporation. Rolfe Judd took the structure of the old 1960s building and designed a large, L-shaped whole that allows a lot of daylight in. In line with the new architecture, interior designer Martin Jefferie chose to furnish the building with Mehes.

'The client was moving from a very disorganised and old office. I wanted to bring a new sense of calm and rationality to the way they were organised as a company and to the workplace of each individual. Mehes fitted this approach very well. It's a light system. Elegant and quite classical. Different materials from Mehes were used to create variations of tone and texture, without being too 'loud'.'