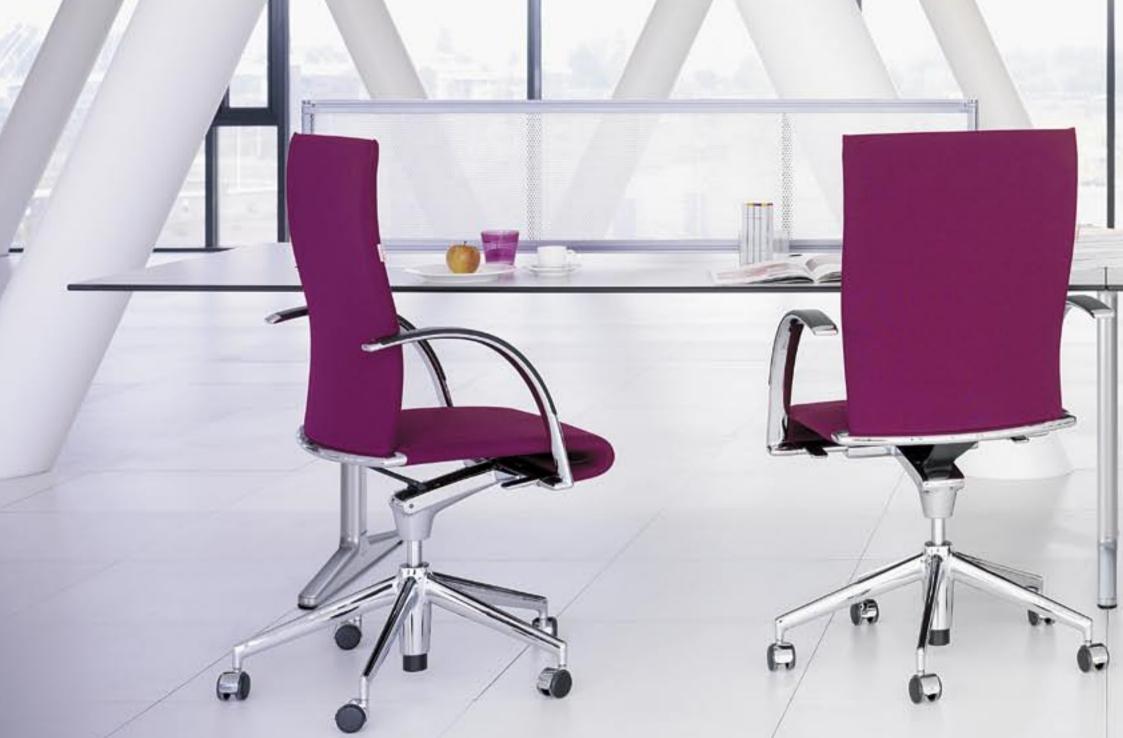

## Mehes

Mehes. A striking furniture system that is at one with its surroundings. The transparent design sets the right tone in design and architecture. Stylish. Flexible. Timeless.

'Key factors in our work are clarity, order, detailing, and use of material. These greatly determine the expression and consistency of a building, an integral aspect of which is the interior, linked inextricably to the exterior in our designs.'

## Subtle allure

Presentation House, London, 2004
Presentation House is home to, among others, a large housing corporation. Rolfe Judd took the structure of the old 1960s building and designed a large, L-shaped whole that allows a lot of daylight in. In line with the new architecture, interior designer Martin Jefferie chose to furnish the building with Mehes.

'The client was moving from a very disorganised and old office. I wanted to bring a new sense of calm and rationality to the way they were organised as a company and to the workplace of each individual. Mehes fitted this approach very well. It's a light system. Elegant and quite classical. Different materials from Mehes were used to create variations of tone and texture, without being too 'loud'.'