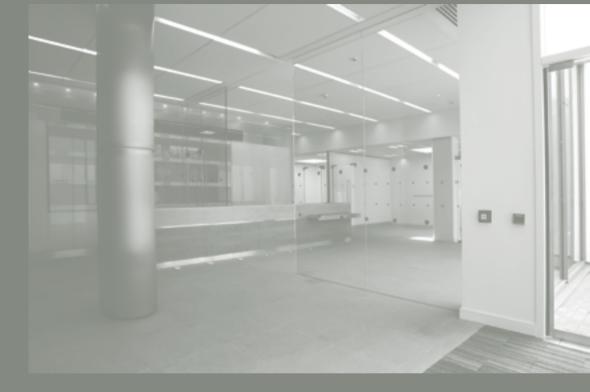

## Subtle allure

Presentation House, London, 2004
Presentation House is home to, among others, a large housing corporation. Rolfe Judd took the structure of the old 1960s building and designed a large, L-shaped whole that allows a lot of daylight in. In line with the new architecture, interior designer Martin Jefferie chose to furnish the building with Mehes.

'The client was moving from a very disorganised and old office. I wanted to bring a new sense of calm and rationality to the way they were organised as a company and to the workplace of each individual. Mehes fitted this approach very well. It's a light system. Elegant and quite classical. Different materials from Mehes were used to create variations of tone and texture, without being too 'loud'.'