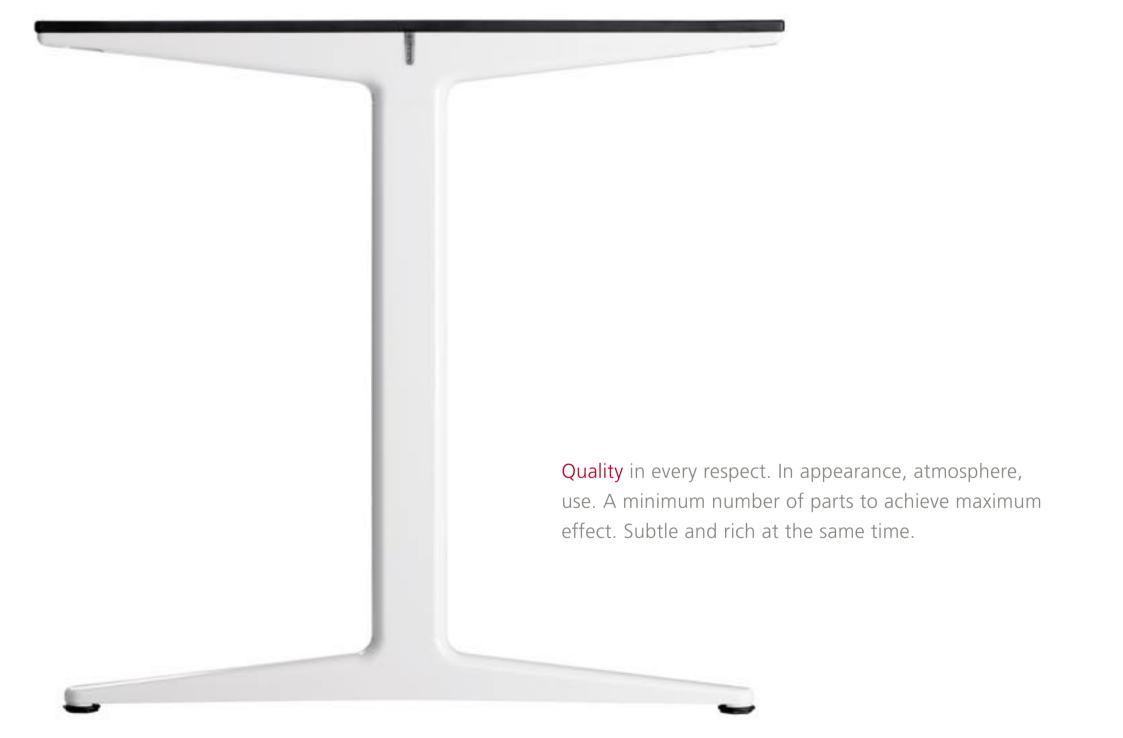

## Mehes

Mehes. A striking furniture system that is at one with its surroundings. The transparent design sets the right tone in design and architecture. Stylish. Flexible. Timeless.

'Key factors in our work are clarity, order, detailing, and use of material. These greatly determine the expression and consistency of a building, an integral aspect of which is the interior, linked inextricably to the exterior in our designs.'