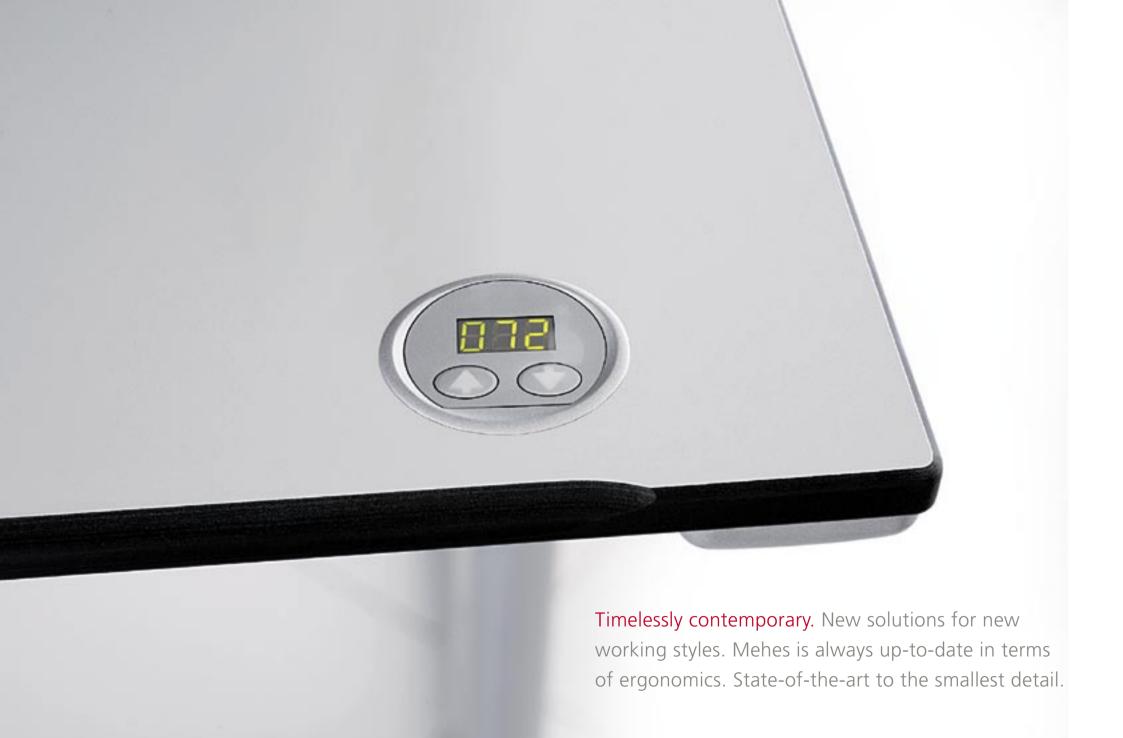

## Mehes

Mehes. A striking furniture system that is at one with its surroundings. The transparent design sets the right tone in design and architecture. Stylish. Flexible. Timeless.

'Key factors in our work are clarity, order, detailing, and use of material. These greatly determine the expression and consistency of a building, an integral aspect of which is the interior, linked inextricably to the exterior in our designs.'