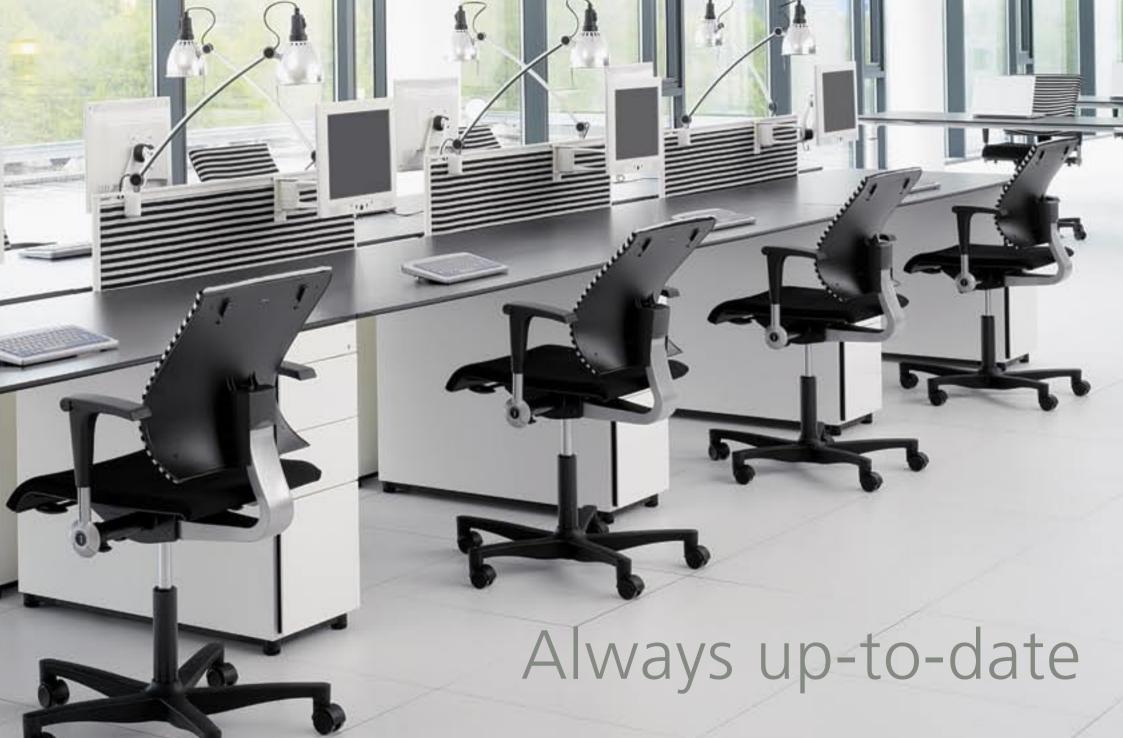

## Mehes

Mehes. A striking furniture system that is at one with its surroundings. The transparent design sets the right tone in design and architecture. Stylish. Flexible. Timeless.

'Key factors in our work are clarity, order, detailing, and use of material. These greatly determine the expression and consistency of a building, an integral aspect of which is the interior, linked inextricably to the exterior in our designs.'