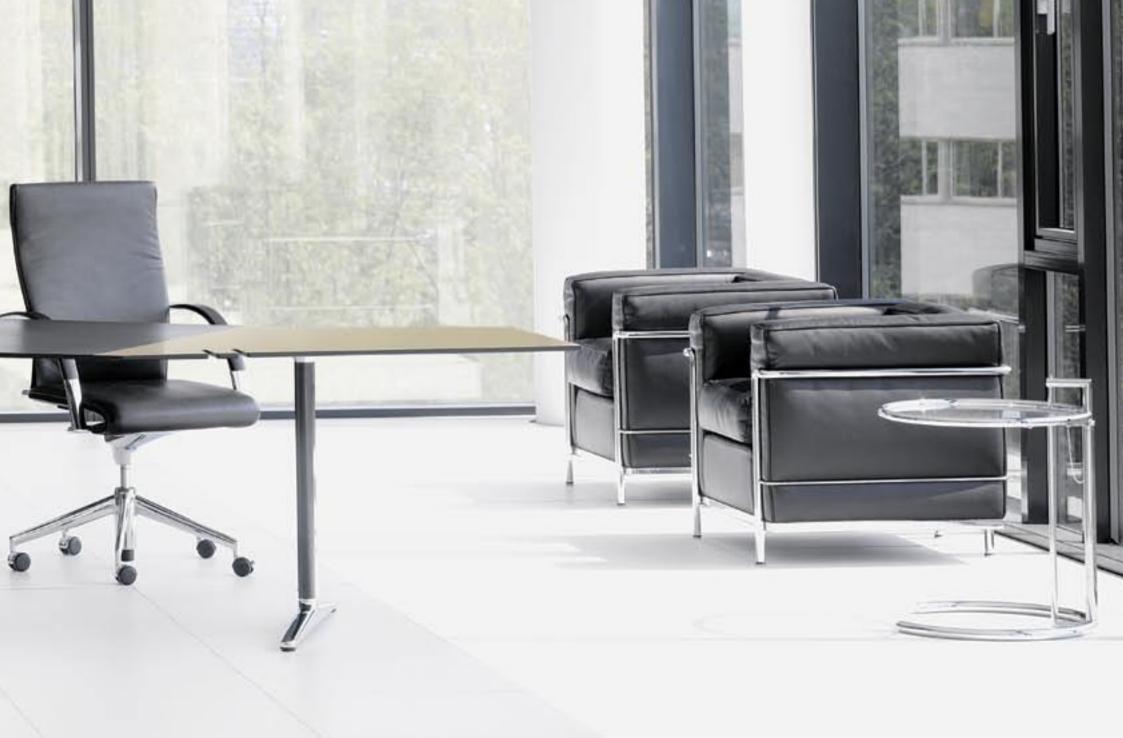

## Subtle allure

Presentation House, London, 2004
Presentation House is home to, among others, a large housing corporation. Rolfe Judd took the structure of the old 1960s building and designed a large, L-shaped whole that allows a lot of daylight in. In line with the new architecture, interior designer Martin Jefferie chose to furnish the building with Mehes.

'The client was moving from a very disorganised and old office. I wanted to bring a new sense of calm and rationality to the way they were organised as a company and to the workplace of each individual. Mehes fitted this approach very well. It's a light system. Elegant and quite classical. Different materials from Mehes were used to create variations of tone and texture, without being too 'loud'.'