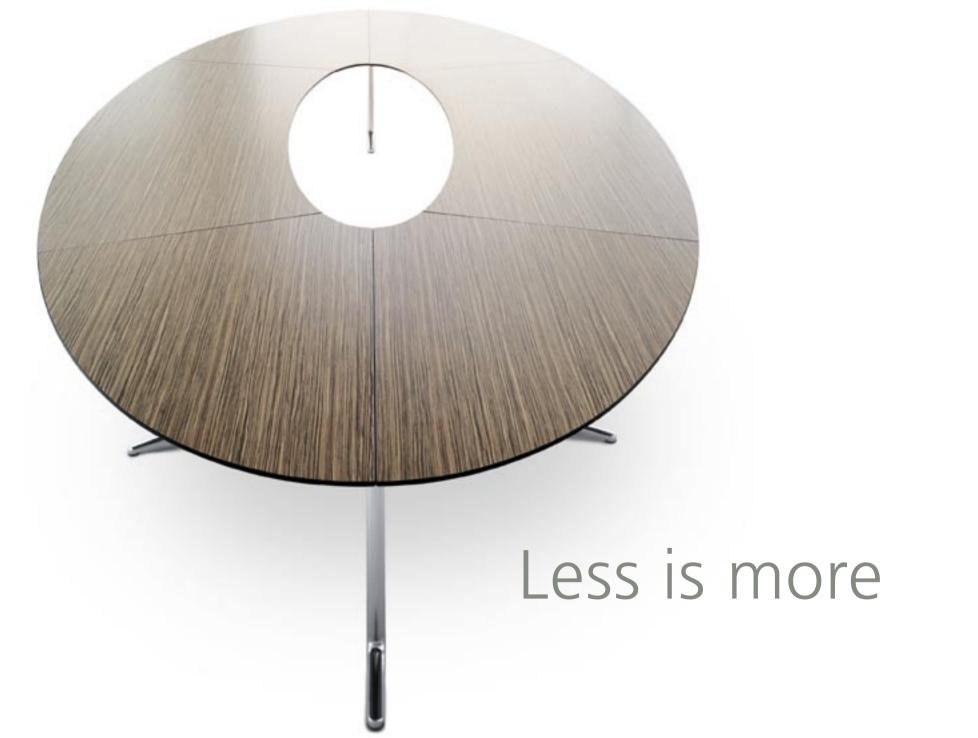

## Mehes

Mehes. A striking furniture system that is at one with its surroundings. The transparent design sets the right tone in design and architecture. Stylish. Flexible. Timeless.

'Key factors in our work are clarity, order, detailing, and use of material. These greatly determine the expression and consistency of a building, an integral aspect of which is the interior, linked inextricably to the exterior in our designs.'