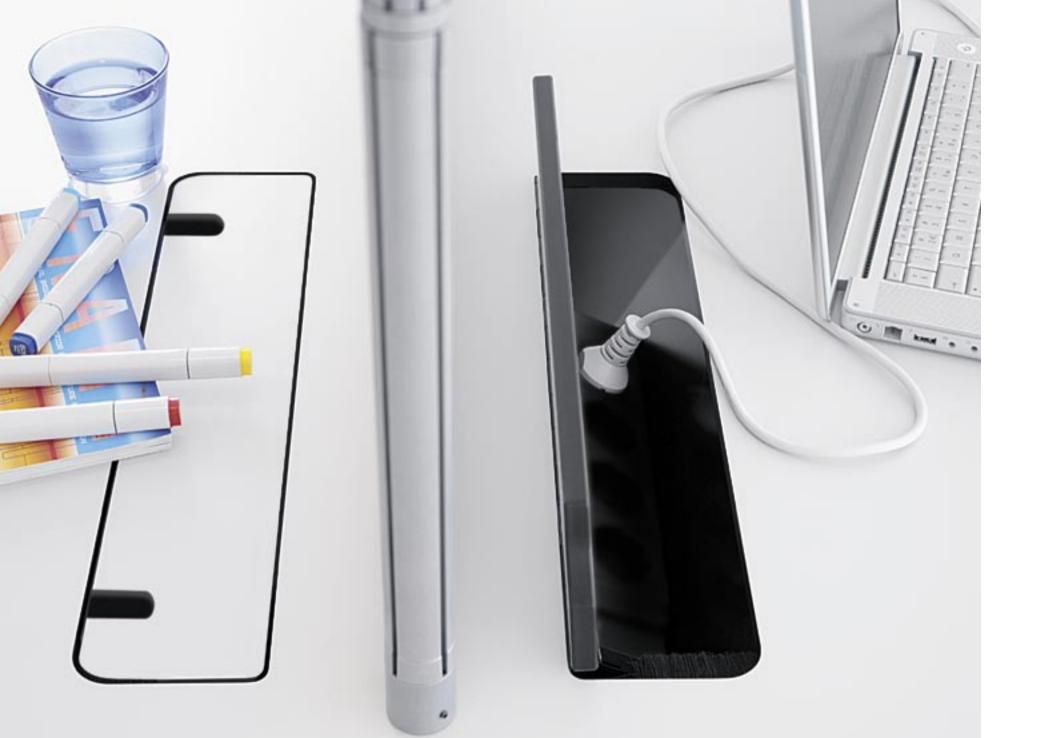

## Mehes

Mehes. A striking furniture system that is at one with its surroundings. The transparent design sets the right tone in design and architecture. Stylish. Flexible. Timeless.

'Key factors in our work are clarity, order, detailing, and use of material. These greatly determine the expression and consistency of a building, an integral aspect of which is the interior, linked inextricably to the exterior in our designs.'