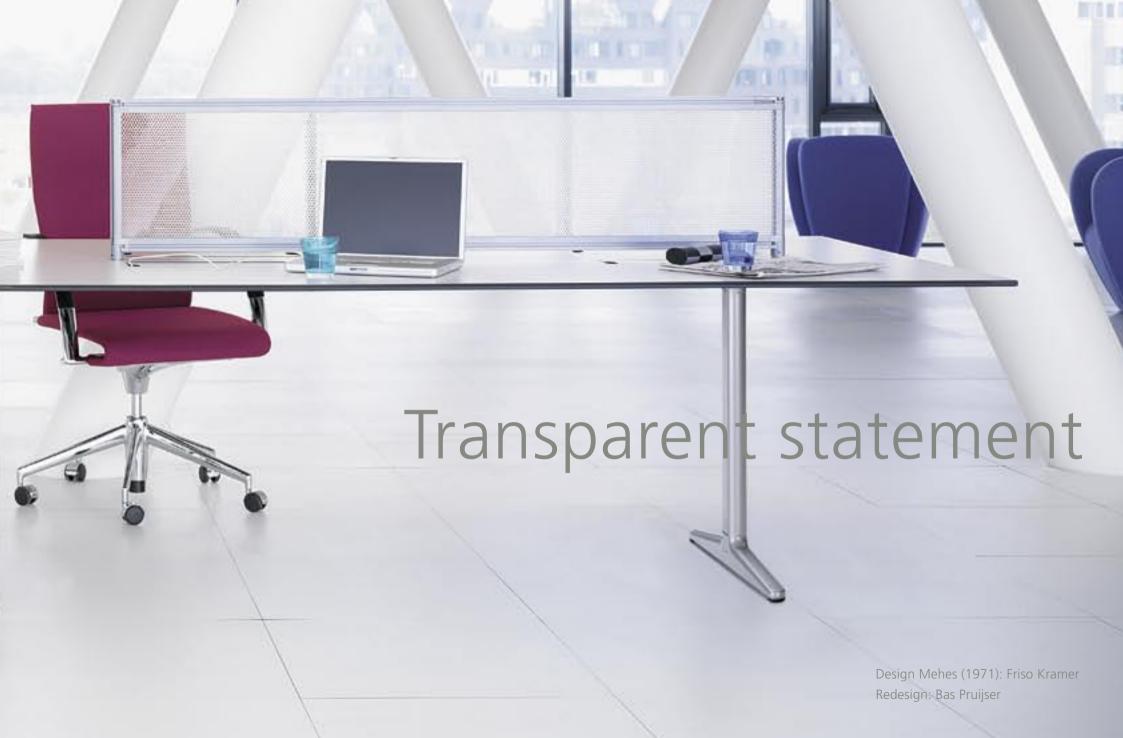

## Mehes

Mehes. A striking furniture system that is at one with its surroundings. The transparent design sets the right tone in design and architecture. Stylish. Flexible. Timeless.

'Key factors in our work are clarity, order, detailing, and use of material. These greatly determine the expression and consistency of a building, an integral aspect of which is the interior, linked inextricably to the exterior in our designs.'

## Subtle allure

Presentation House, London, 2004
Presentation House is home to, among others, a large housing corporation. Rolfe Judd took the structure of the old 1960s building and designed a large, L-shaped whole that allows a lot of daylight in. In line with the new architecture, interior designer Martin Jefferie chose to furnish the building with Mehes.

'The client was moving from a very disorganised and old office. I wanted to bring a new sense of calm and rationality to the way they were organised as a company and to the workplace of each individual. Mehes fitted this approach very well. It's a light system. Elegant and quite classical. Different materials from Mehes were used to create variations of tone and texture, without being too 'loud'.'