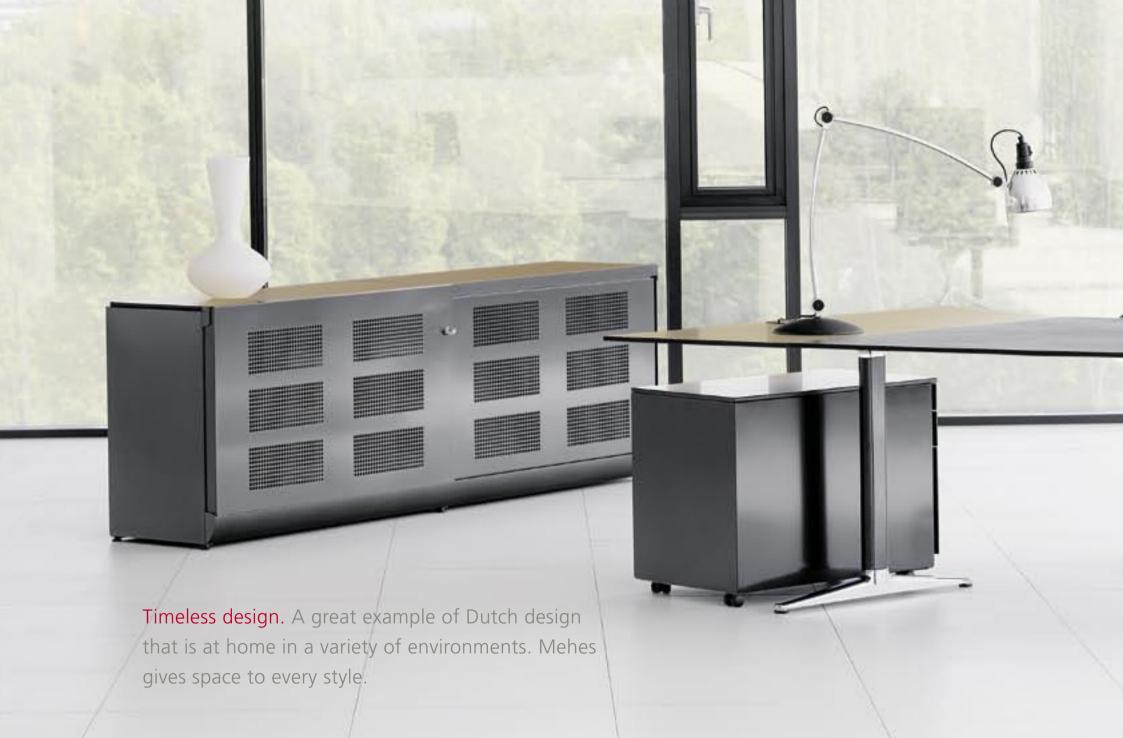

## Mehes

Mehes. A striking furniture system that is at one with its surroundings. The transparent design sets the right tone in design and architecture. Stylish. Flexible. Timeless.

'Key factors in our work are clarity, order, detailing, and use of material. These greatly determine the expression and consistency of a building, an integral aspect of which is the interior, linked inextricably to the exterior in our designs.'