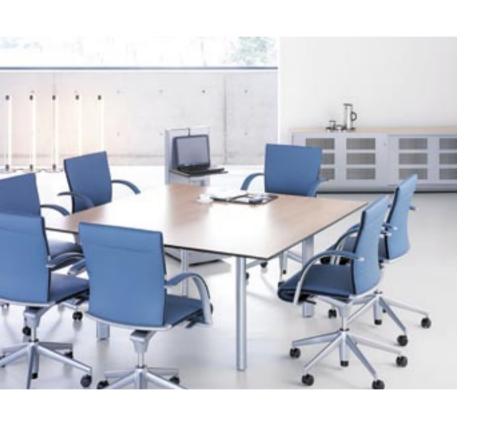

## Mehes

Mehes. A striking furniture system that is at one with its surroundings. The transparent design sets the right tone in design and architecture. Stylish. Flexible. Timeless.

'Key factors in our work are clarity, order, detailing, and use of material. These greatly determine the expression and consistency of a building, an integral aspect of which is the interior, linked inextricably to the exterior in our designs.'