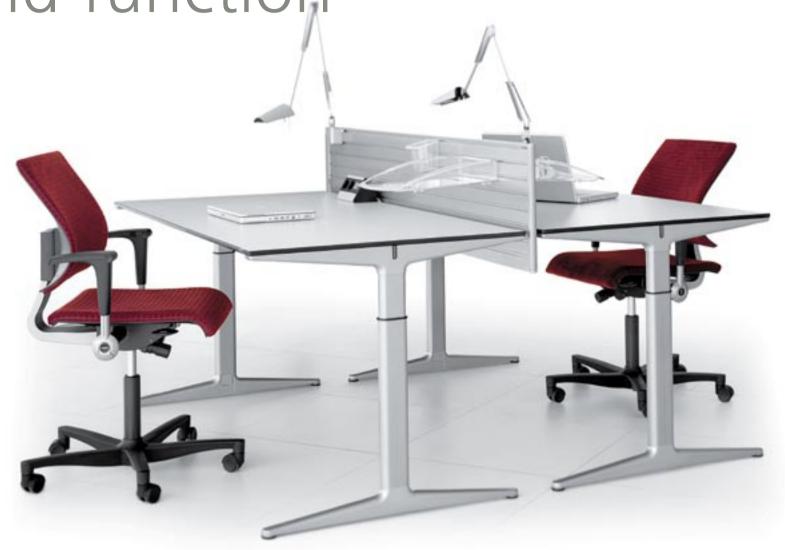

## Mehes

Mehes. A striking furniture system that is at one with its surroundings. The transparent design sets the right tone in design and architecture. Stylish. Flexible. Timeless.

'Key factors in our work are clarity, order, detailing, and use of material. These greatly determine the expression and consistency of a building, an integral aspect of which is the interior, linked inextricably to the exterior in our designs.'

Meyer en Van Schooten Architecten

Form and function