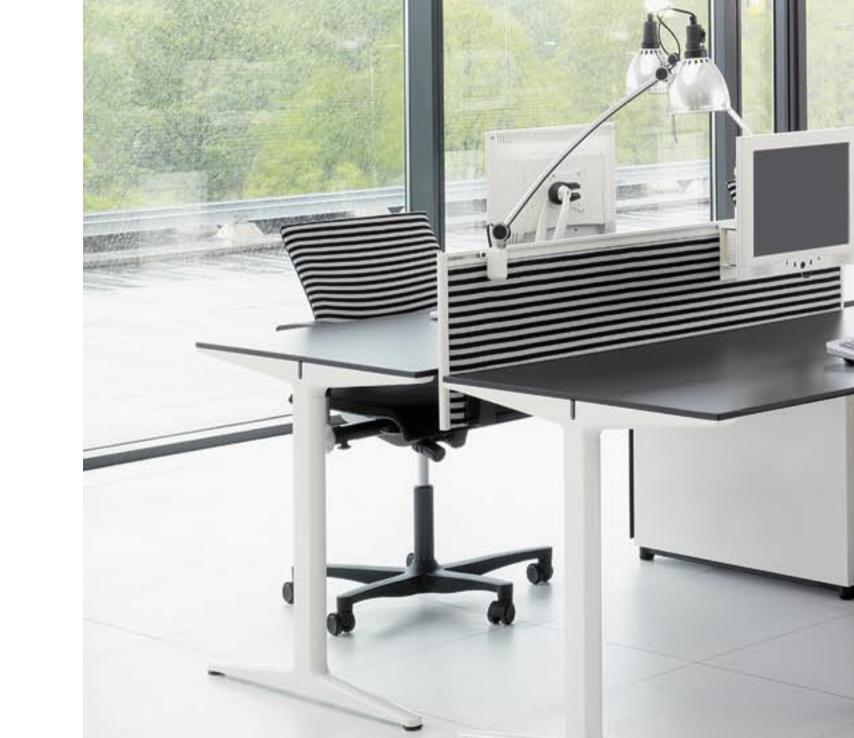

## Mehes

Mehes. A striking furniture system that is at one with its surroundings. The transparent design sets the right tone in design and architecture. Stylish. Flexible. Timeless.

'Key factors in our work are clarity, order, detailing, and use of material. These greatly determine the expression and consistency of a building, an integral aspect of which is the interior, linked inextricably to the exterior in our designs.'