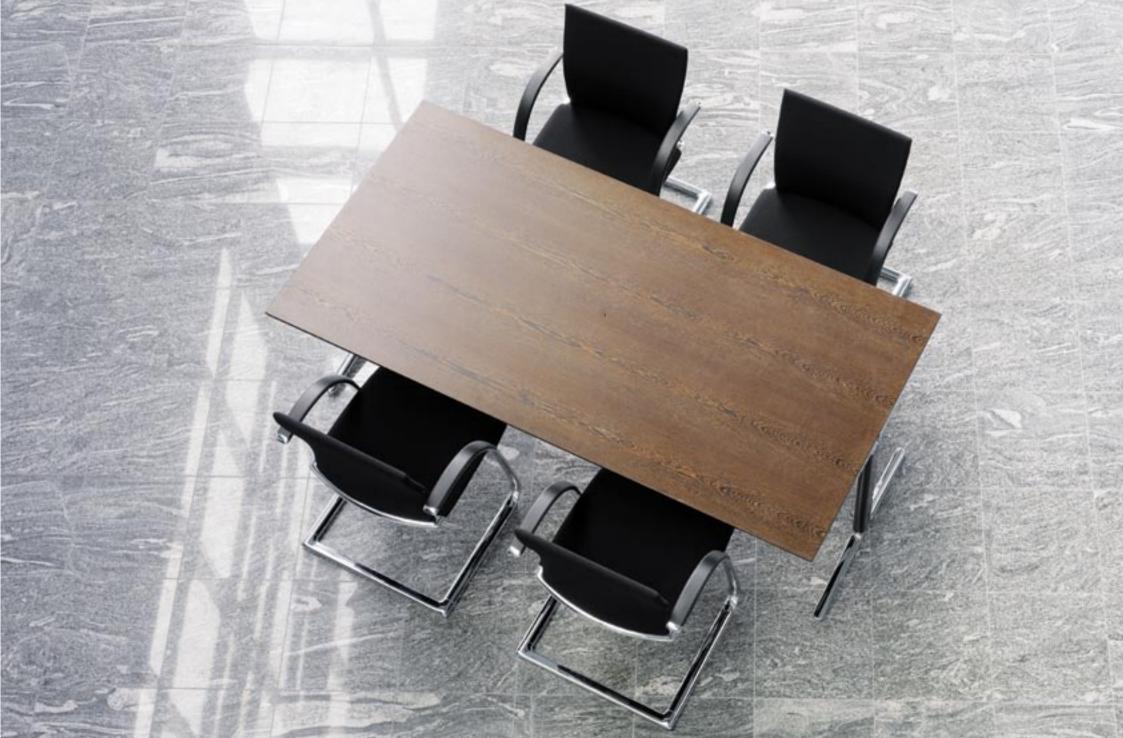

## Subtle allure

Presentation House, London, 2004
Presentation House is home to, among others, a large housing corporation. Rolfe Judd took the structure of the old 1960s building and designed a large, L-shaped whole that allows a lot of daylight in. In line with the new architecture, interior designer Martin Jefferie chose to furnish the building with Mehes.

'The client was moving from a very disorganised and old office. I wanted to bring a new sense of calm and rationality to the way they were organised as a company and to the workplace of each individual. Mehes fitted this approach very well. It's a light system. Elegant and quite classical. Different materials from Mehes were used to create variations of tone and texture, without being too 'loud'.'