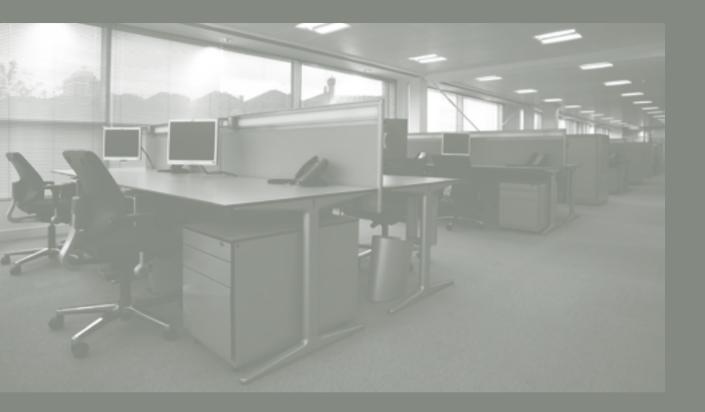

## Mehes

Mehes. A striking furniture system that is at one with its surroundings. The transparent design sets the right tone in design and architecture. Stylish. Flexible. Timeless.

'Key factors in our work are clarity, order, detailing, and use of material. These greatly determine the expression and consistency of a building, an integral aspect of which is the interior, linked inextricably to the exterior in our designs.'

## Subtle allure

Presentation House, London, 2004
Presentation House is home to, among others, a large housing corporation. Rolfe Judd took the structure of the old 1960s building and designed a large, L-shaped whole that allows a lot of daylight in. In line with the new architecture, interior designer Martin Jefferie chose to furnish the building with Mehes.

'The client was moving from a very disorganised and old office. I wanted to bring a new sense of calm and rationality to the way they were organised as a company and to the workplace of each individual. Mehes fitted this approach very well. It's a light system. Elegant and quite classical. Different materials from Mehes were used to create variations of tone and texture, without being too 'loud'.'