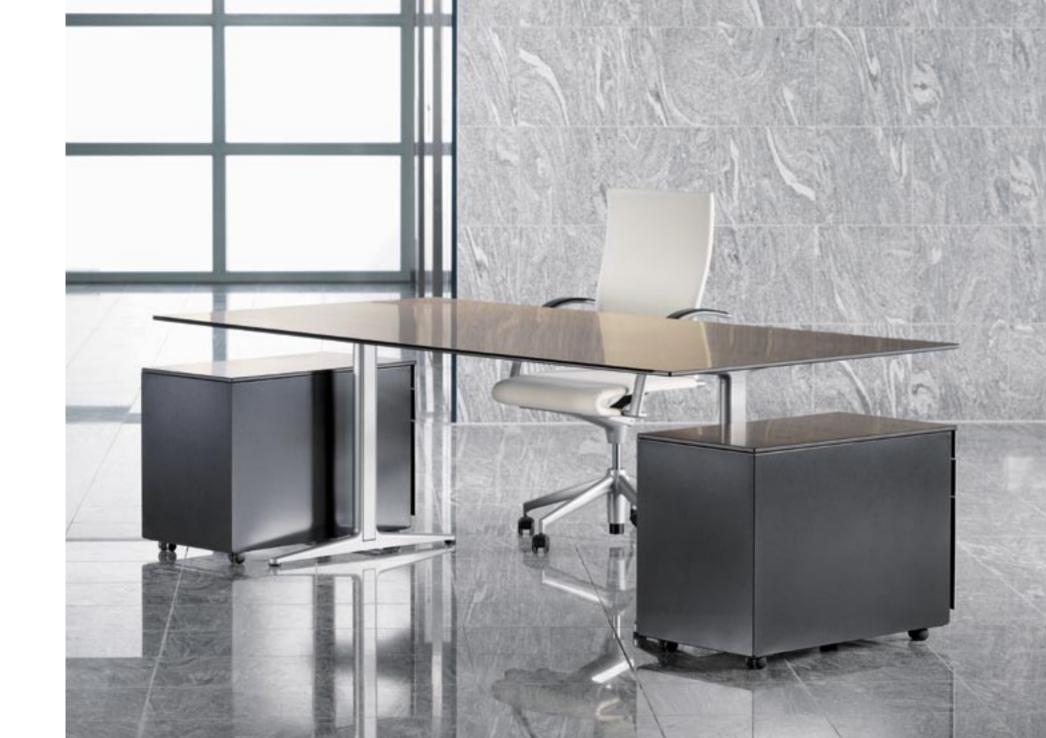

## Mehes

Mehes. A striking furniture system that is at one with its surroundings. The transparent design sets the right tone in design and architecture. Stylish. Flexible. Timeless.

'Key factors in our work are clarity, order, detailing, and use of material. These greatly determine the expression and consistency of a building, an integral aspect of which is the interior, linked inextricably to the exterior in our designs.'