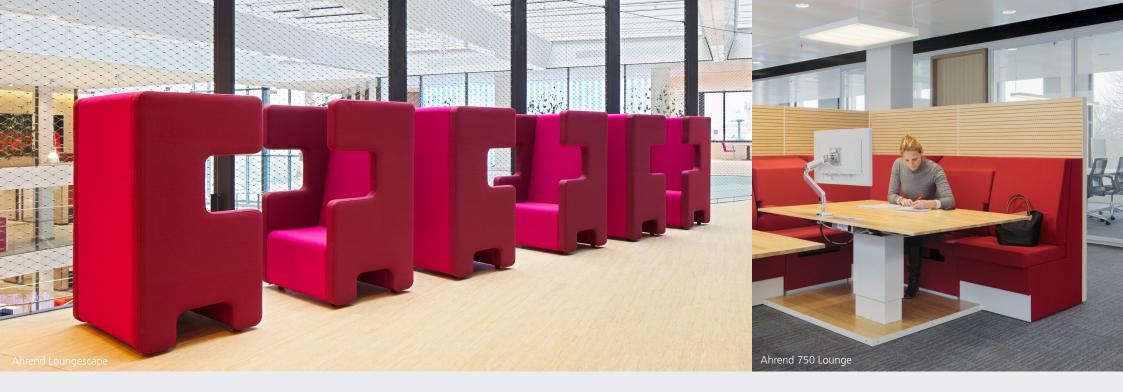

# Mix and Match

With the Ahrend Soft Seating range, you can create a playful and flexible work environment with individual character. The range fits in perfectly with the Activity Based Working concept, in which employees choose a workplace that fully supports them at work. Soft seating

Unit - 750 Lounge - Trainbench -Mileto - Kaigan - Loungescape

#### Work & Relaxation

With Ahrend's Soft Seating range, everything comes together perfectly. Work and relaxation; concentrated working and collaborative working; lunch and meetings; preparing and presenting plans; flexible working and networking. An open and welcoming environment in which everything is possible and which brings out the very best in everyone.