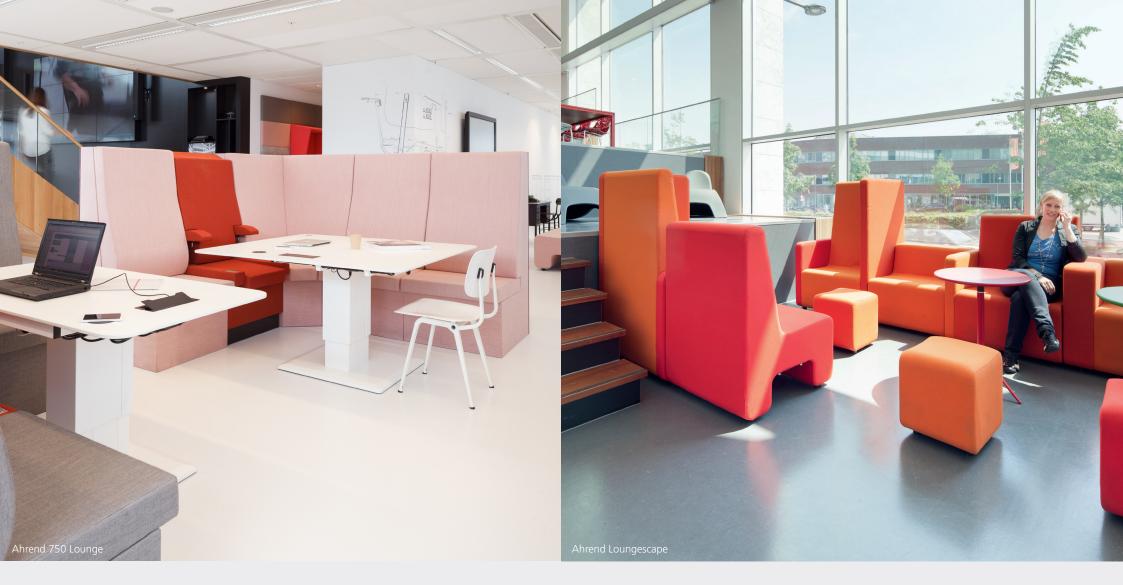

# Mix and Match

With the Ahrend Soft Seating range, you can create a playful and flexible work environment with individual character. The range fits in perfectly with the Activity Based Working concept, in which employees choose a workplace that fully supports them at work. Soft seating

#### Work & Relaxation

With Ahrend's Soft Seating range, everything comes together perfectly. Work and relaxation; concentrated working and collaborative working; lunch and meetings; preparing and presenting plans; flexible working and networking. An open and welcoming environment in which everything is possible and which brings out the very best in everyone.

### Innovative & Prestigious

Soft Seating is one of the furniture ranges in which Ahrend highlights the relationship between job satisfaction and productivity. Thanks to the clever system and myriad of options in terms of colour, upholstery and design, Soft Seating provides the building blocks for any interior – office, healthcare, hospitality, training and education. Innovative, prestigious - perfectly matching the identity of your organisation.